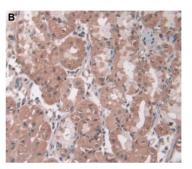

### Figure 2. DAB staining on IHC-P

Samples:

- 1. Human Prostate Gland Tissue
- 2. Human Stomach Tissue

ImmunoClone © 2016 Privacy Policy

ImmunoClone(I&C) America P. O. Box 3988 Huntington Station, NY 55114 USA Give us a call or send us a fax