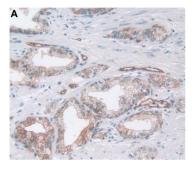

### Figure 2. DAB staining on IHC-P

Samples:

- 1. Human Prostate Gland Tissue
- 2. Human Stomach Tissue

ImmunoClone © 2016 Privacy Policy

ImmunoClone(I&C) America P. O. Box 3988 Huntington Station, NY 55114 USA Give us a call or send us a fax