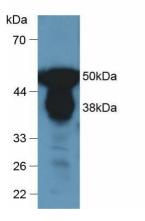

### Figure 1. Western Blot

Human Urine

Primary Ab: 1µg/mL Rabbit Anti-Human PP Ab Second Ab: 1:2000 Dilution of HRP-Linked Guinea pig

Anti-Rabbit Ab